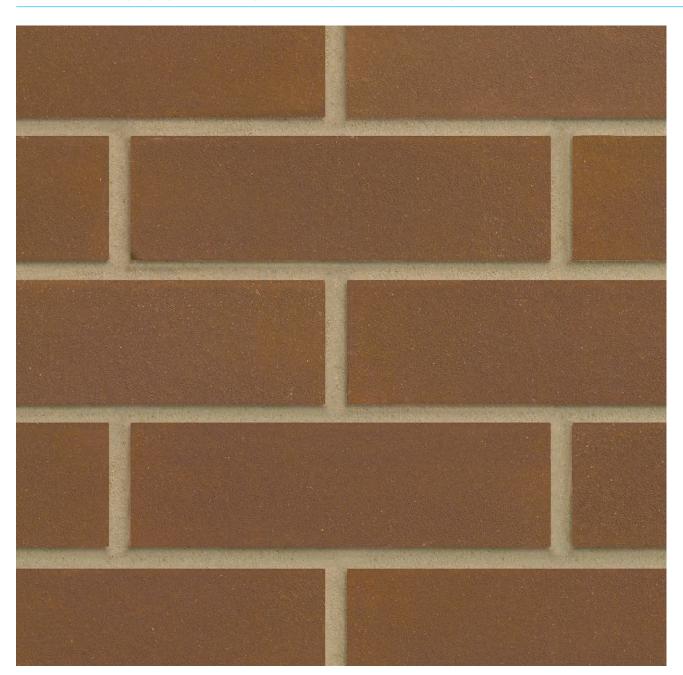

FARMHOUSE BROWN SANDFACED

**BUTTERLEY** 

## **FARMHOUSE BROWN SANDFACED**

Manufactured to BS EN 771-1

**Brick type** 

Category II, U, Clay Masonry Unit

Standard work size

215 x 102.5 x 65mm

**Dimensional tolerances** 

Tolerance category: T2 Range category: R1